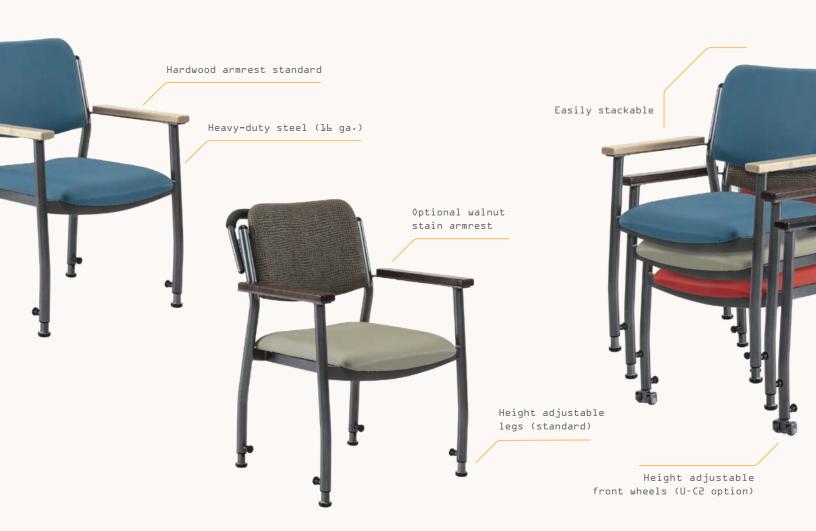

## Adaptable, functional and sturdy

In long-term care, armchairs of this kind are subject to intensive use. In fact, they are often moved with the patient to be closer to a table, a sink, or during an activity. To face those challenges, the UTILITY was designed to be sturdy, stackable and to be able to withstand heavy use. Whether for common areas, dining rooms or bedrooms, it will certainly meet all your needs.

Vinyl upholstery standard. Crypton fabric and Silvertex vinyl available as an option. Meets CA TB117-2013 fire standards.