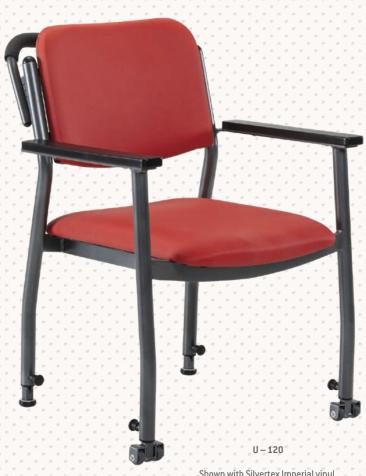

## multi-purpose armchair Utility u Series

**FOCUSED ON WHAT MATTERS** 

SPECIALTY HEALTHCARE SEATING

Shown with Silvertex Imperial vinyl, polyethylene armrest (U-C5) and optional front wheels (U-C2)

## Adaptable, functional and sturdy

In long-term care, armchairs of this kind are subject to intensive use. In fact, they are often moved with the patient to be closer to a table, a sink, or during an activity. To face those challenges, the UTILITY was designed to be sturdy, stackable and to be able to withstand heavy use. Whether for common areas, dining rooms or bedrooms, it will certainly meet all your needs.