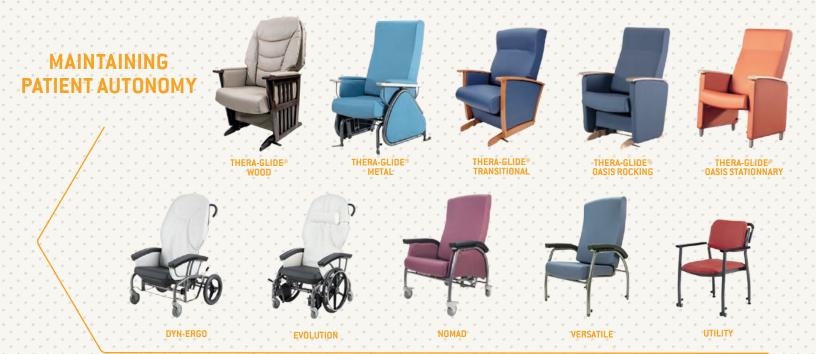

|
| Upright height            | 46 ½" / 118 cm                               |
| Seat/floor height         | Adjustable from 17 ½" to 20 ½" (44 to 52 cm) |
| Seat width                | 20 <sup>1</sup> / <sub>4</sub> " / 51 cm     |
| Seat depth                | Adjustable from 17" to 18 ½" (43 to 47 cm)   |
| Backrest height from seat | 34" (86 cm)                                  |
| Seat/backrest angle       | Adjustable from 95 to 108 degrees            |
| Weight w/o accessories    | 80 lbs. / 36 kg                              |
| Maximum weight capacity   | 250 lbs. / 114 kg                            |

Please note that technical specifications are subject to change without notice. All dimensions  $\pm$  ½" [1.3 cm].

## our complete product range



#### **COMFORT AND POSITIONING**



#### ACCESSORIES



ANTI-SLIP

Visit our website or contact us for more details about our range of products.



## Ipamedical.com

2527 Dalton avenue, Quebec (Qc) G1P 3S6 CANADA T418-681-1313 1-800-663-4863 F418-681-4488