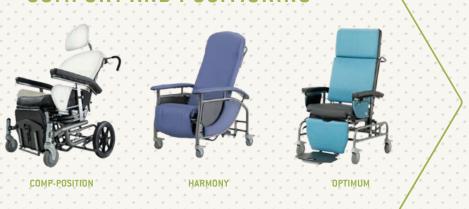

Upright height            | 46 ½" / 118 cm                               |
| Seat/floor height         | Adjustable from 17 ½" to 20 ½" (44 to 52 cm) |
| Seat width                | 20 <sup>1</sup> / <sub>4</sub> " / 51 cm     |
| Seat depth                | Adjustable from 17" to 18 ½" (43 to 47 cm)   |
| Backrest height from seat | 34" (86 cm)                                  |
| Seat/backrest angle       | Adjustable from 95 to 108 degrees            |
| Weight w/o accessories    | 80 lbs. / 36 kg                              |
| Maximum weight capacity   | 250 lbs. / 114 kg                            |

Please note that technical specifications are subject to change without notice. All dimensions  $\pm$  ½" [1.3 cm].

## our complete product range



#### **COMFORT AND POSITIONING**



#### ACCESSORIES



ANTI-SLIP

Visit our website or contact us for more details about our range of products.



## Ipamedical.com

2527 Dalton avenue, Quebec (Qc) G1P 3S6 CANADA T418-681-1313 1-800-663-4863 F418-681-4488