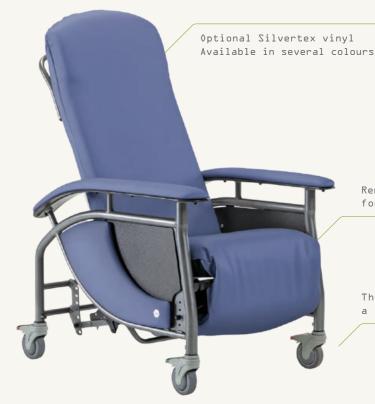

Vinyl upholstery standard. Crypton fabric and Silvertex vinyl available as options. Meets CA TB117-2013 fire standards.