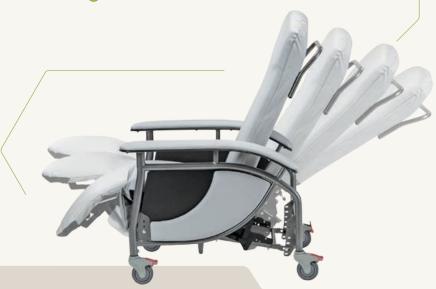

### The ideal combination of comfort and function

Providing height adjustability, versatility and excellent value, the Harmony patient care recliner can be used for taking blood samples, specific treatments, general care and prolonged sitting. It is suitable for both short and long-term care establishments.

#### TECHNICAL SPECIFICATIONS

|                           | C-207-20                                     |
|---------------------------|----------------------------------------------|
| Overall width             | 28 <sup>1</sup> / <sub>2</sub> " / 72 cm     |
| Upright length            | 36 <sup>1</sup> / <sub>2</sub> " / 93 cm     |
| Reclined length           | 70" / 178 cm                                 |
| Upright height            | 46 ½" / 118 cm                               |
| Seat/floor height         | Adjustable from 17 ½" to 20 ½" (44 to 52 cm) |
| Seat width                | 20 <sup>1</sup> / <sub>4</sub> " / 51 cm     |
| Seat depth                | Adjustable from 17" to 18 ½" (43 to 47 cm)   |
| Backrest height from seat | 34" (86 cm)                                  |
| Seat/backrest angle       | Adjustable from 95 to 108 degrees            |
| Weight w/o accessories    | 80 lbs. / 36 kg                              |
| Maximum weight capacity   | 250 lbs. / 114 kg                            |