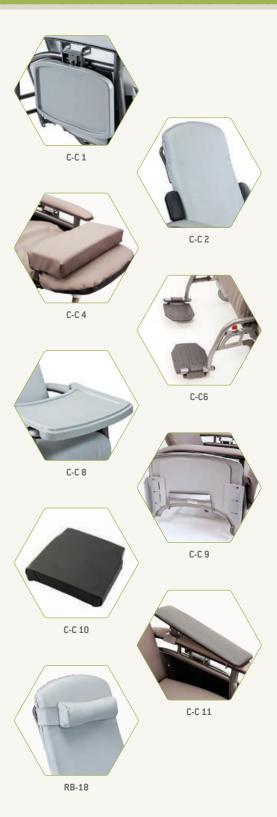

#### **OPTIONS AND ACCESSORIES**

| ITEM   | DESCRIPTION                                                                             |
|--------|-----------------------------------------------------------------------------------------|
| C-C1   | Left or right lateral tray                                                              |
| C-C2   | Black adjustable elbow supports                                                         |
| C-C3   | Adjustable IV pole, rear installation                                                   |
| C-C3B  | Adaptor for IV pole with 1/2" round tube                                                |
| C-C4   | Elevating footrest support                                                              |
| C-C5   | Set of four (4) swivel wheels with brakes                                               |
| C-C6   | Self-storing, removable footrests                                                       |
| C-C7   | Side bolster cushions                                                                   |
| C-C8   | Opaque activity tray                                                                    |
| C-C8-2 | Activity tray with polycarbonate (Lexan) window                                         |
| C-C9   | Lateral support bracket for storing activity tray                                       |
| C-C10  | PRE-CURE® PRO cushion allows the insertion of speciality pressure management gels/foams |
| C-C11  | Inclined armrest for blood sample                                                       |
| AB-08  | Contoured headrest                                                                      |
| AC-04  | Leatherette padded tray cover                                                           |
| AE-02  | Catheter drainage bag hook                                                              |
| RA-03  | Lateral tray straps                                                                     |
| RA-03A | Wrap-around tray strap                                                                  |
| RA-19  | Universal perineal abductor kit with black fixing mat                                   |
| RA-23  | 4" (10 cm) lateral trunk supports with backrest canvas                                  |
| RA-24  | 6" (15 cm) lateral trunk supports with backrest canvas                                  |
| RB-18  | Cervical support                                                                        |