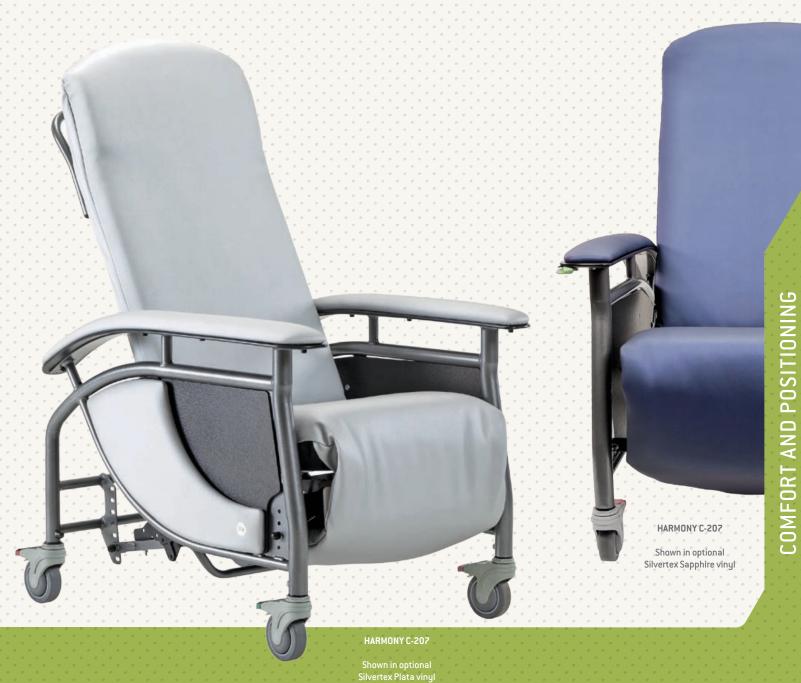

# Harmony

patient care recliner

Removable high resilience foam cushions for easy cleaning and superior comfort  $% \left( 1\right) =\left( 1\right) =\left( 1\right)$ 

Three swivel wheels with brakes and a front right directional wheel

### Ergonomic, Attractive and Sturdy

Upper backrest with push bar (helps the caregiver tilt the chair)

### The ideal combination of comfort and function

Providing height adjustability, versatility and excellent value, the Harmony patient care recliner can be used for taking blood samples, specific treatments, general care and prolonged sitting. It is suitable for both short and long-term care establishments.

#### **COMFORT AND POSITIONING**